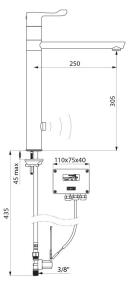

## Electronic sink mixer - Ref. 20164T4

| Connector    | M3/8"               |
|--------------|---------------------|
| Technology   | Electronic mixer    |
| Height       | 420mm               |
| Drop height  | 305mm               |
| Spout length | 250mm               |
| Flow rate    | 9 lpm               |
| Finish       | Chrome-plated brass |