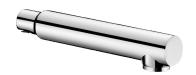

## **Stainless steel BIOCLIP spout**

Ref. 20002

Spout L. 129mm Ø28mm for mixers with removable spouts

2024 UK public price excluding VAT: £106.51

## **DESCRIPTION**

Stainless steel BIOCLIP spout - Ref. 20002

Removable stainless steel BIOCLIP spout L. 129mm Ø 28mm for cleaning and internal disinfection or autoclaving.

Spouts fitted with a hygienic flow straightener, suitable for fitting a BIOFIL point-of-use filter.