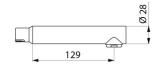

## **Stainless steel BIOCLIP spout**

Ref. 20002

Spout L. 129mm Ø28mm for mixers with removable spouts

2024 UK public price excluding VAT: £106.51

## TECHNICAL CHARACTERISTICS

Stainless steel BIOCLIP spout - Ref. 20002

| Spout length | 129mm           |
|--------------|-----------------|
| Finish       | Stainless steel |
| Norms        | ACS WRAS        |
| Warranty     | 30 S WASRANTY   |