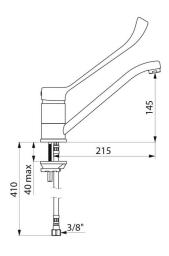

## **TECHNICAL CHARACTERISTICS**

Mechanical mixer for sinks or troughs - Ref. 2210L

| Connector           | F3/8"               |
|---------------------|---------------------|
| Length              | 215mm               |
| Drop height         | 145mm               |
| Spout length        | 225mm               |
| Flow rate           | 9 lpm at 3 bar      |
| Temperature limiter | Yes                 |
| Finish              | Chrome-plated brass |
| Norms               | ACS ( kiwa #        |
| Warranty            | 30g                 |