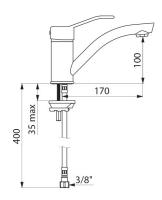

## **TECHNICAL CHARACTERISTICS**

Mechanical basin mixer - Ref. 2522

| Connector           | F3/8"               |
|---------------------|---------------------|
| Height              | 143mm               |
| Drop height         | 100mm               |
| Spout length        | 170mm               |
| Flow rate           | 5 lpm at 3 bar      |
| Temperature limiter | Yes                 |
| Finish              | Chrome-plated brass |
| Norms               | ACS ( )             |
| Warranty            | 30 g                |
|                     |                     |