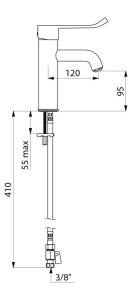

## **TECHNICAL CHARACTERISTICS**

| BIOCLIP mechanical basin mixer - Ref. 2821L |                         |
|---------------------------------------------|-------------------------|
| Connector                                   | F3/8"                   |
| Technology                                  | BIOCLIP removable mixer |
| Drop height                                 | 95mm                    |
| Spout length                                | 120mm                   |
| Flow rate                                   | 5 lpm at 3 bar          |
| Temperature limiter                         | Yes                     |
| Finish                                      | Chrome-plated brass     |
| Norms                                       |                         |
| Warranty                                    | 30 B                    |