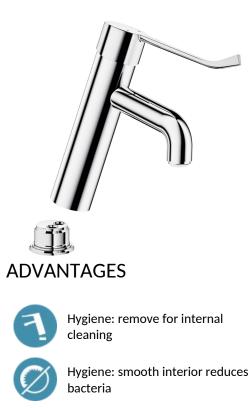

#### BIOCLIP mechanical basin mixer - Ref. 2821L

Deck-mounted mechanical basin mixer. BIOCLIP mechanical mixer: mixer can be removed entirely for cleaning and disinfection. Single hole mixer with spout H. 95mm L. 120mm fitted with a BIOSAFE hygienic flow straightener. Spout suitable for fitting a BIOFIL point-of-use filter. Ø 35mm ceramic cartridge with pre-set maximum temperature limiter. Thermal shocks are possible without removing the control lever or shutting off the coold water supply. Body and spout with smooth interiors and low water volume. Flow rate limited to 5 lpm at 3 bar. Hygiene control lever L. 150mm. Without pop-up waste. Supplied with PEX flexibles PEX F3/8" with stopcocks in chrome-plated brass. Fixing reinforced by 2 stainless steel rods. Mechanical mixer ideal for healthcare facilities, retirement and care homes, hospitals and clinics. Single hole mixer suitable for people with reduced mobility. Mixer with 30-year warranty.

Pre-set maximum temperature limiter

Hygiene lever: mixer requires manual contact