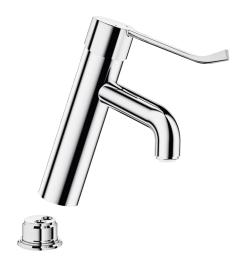

## BIOCLIP mechanical basin mixer

Ref. 2821L

Single hole removable mechanical mixer H.95mm L.120mm, Hygiene lever

2024 UK public price excluding VAT: £357.31

BIOCLIP mechanical basin mixer - Ref. 2821L

Deck-mounted mechanical basin mixer.

BIOCLIP mechanical mixer: mixer can be removed entirely for cleaning and disinfection.

Single hole mixer with spout H. 95mm L. 120mm fitted with a BIOSAFE hygienic flow straightener.

Spout suitable for fitting a BIOFIL point-of-use filter.

Mechanical mixer ideal for healthcare facilities, retirement and care homes, hospitals and clinics.

Single hole mixer suitable for people with reduced mobility.

Mixer with 30-year warranty.

Also available with copper tails.