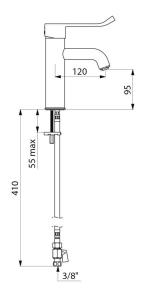

## TECHNICAL CHARACTERISTICS

BIOCLIP mechanical basin mixer - Ref. 2821L

| Connector           | F3/8"                   |
|---------------------|-------------------------|
| Technology          | BIOCLIP removable mixer |
| Drop height         | 95mm                    |
| Spout length        | 120mm                   |
| Flow rate           | 5 lpm at 3 bar          |
| Temperature limiter | Yes                     |
| Finish              | Chrome-plated brass     |
| Norms               | ACS WRAS () (1)         |
| Warranty            | 30 gg                   |

Flow rate limited to 5 lpm at 3 bar.

Hygiene control lever L. 150mm.

Without pop-up waste.

Supplied with PEX flexibles PEX F3/8" with stopcocks in chrome-plated brass. Fixing reinforced by 2 stainless steel rods.