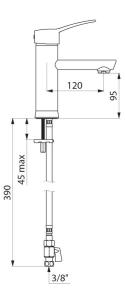

#### BIOCLIP mechanical basin mixer - Ref. 2821T

Deck-mounted mechanical basin mixer. BIOCLIP mechanical mixer: mixer can be removed entirely for cleaning and disinfection. Single hole mixer with straight spout H. 95mm L. 120mm fitted with a hygienic flow straightener.

Solid control lever.

Without pop-up waste.

PEX flexibles F3/8" supplied with stopcocks in chrome-plated brass.

Fixing reinforced via 2 stainless steel rods.

Mechanical mixer ideal for healthcare facilities, retirement and care homes, hospitals and clinics.

### **TECHNICAL CHARACTERISTICS**

| BIOCLIP mechanical basin mixer | - Ref. | 2821T |
|--------------------------------|--------|-------|
|--------------------------------|--------|-------|

| Connector           | F3/8"                   |
|---------------------|-------------------------|
| Technology          | BIOCLIP removable mixer |
| Drop height         | 95mm                    |
| Spout length        | 120mm                   |
| Flow rate           | 5 lpm at 3 bar          |
| Temperature limiter | Yes                     |
| Finish              | Chrome-plated brass     |
| Norms               | ACS JURAS               |
| Warranty            | 30 KARANTY              |