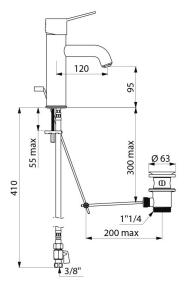

#### Ref. 2820T

Single hole removable mechanical mixer H.95mm L.120mm, solid lever

2025 UK public price excluding VAT: £375.25

#### BIOCLIP mechanical basin mixer - Ref. 2820T

Deck-mounted mechanical basin mixer. BIOCLIP mechanical mixer: mixer can be removed entirely for cleaning and disinfection. Single hole mixer with spout H. 95mm, L. 120mm fitted with a BIOSAFE hygienic flow straightener. Spout suitable for fitting a BIOFIL point-of-use filter. Ø 35mm ceramic cartridge with pre-set maximum temperature limiter. Thermal shocks are easy to undertake without removing the control lever or shutting off the water supply. Body and spout with smooth interiors and low water volume. Flow rate limited to 5 lpm at 3 bar. Solid control lever. 1 1/4" ergonomic pop-up waste made from brass. PEX flexibles F3/8" supplied with stopcocks in chrome-plated brass. Fixing reinforced by 2 stainless steel rods. Mechanical mixer ideal for healthcare facilities, retirement and care homes, hospitals and clinics. Single hole mixer suitable for people with reduced mobility. Mixer with 30-year warranty.

## **TECHNICAL CHARACTERISTICS**

| BIOCLIP mechanical basin mixer - Ref. 2820T |                         |
|---------------------------------------------|-------------------------|
| Connector                                   | F3/8"                   |
| Technology                                  | BIOCLIP removable mixer |
| Drop height                                 | 95mm                    |
| Spout length                                | 120mm                   |
| Flow rate                                   | 5 lpm at 3 bar          |
| Temperature limiter                         | Yes                     |
| Finish                                      | Chrome-plated brass     |
| Norms                                       | ACS WRAS                |
| Warranty                                    | 30 M                    |
| Repairability                               |                         |