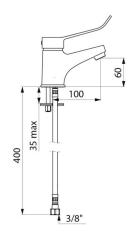

## **TECHNICAL CHARACTERISTICS**

Mechanical basin mixer - Ref. 2221L

| Connector           | F3/8"               |
|---------------------|---------------------|
| Drop height         | 60mm                |
| Spout length        | 100mm               |
| Flow rate           | 5 lpm               |
| Temperature limiter | Yes                 |
| Finish              | Chrome-plated brass |
| Norms               | ACS 🗓 🗓             |
| Warranty            | 30 g                |