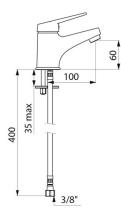

## DESCRIPTION

Mechanical basin mixer - Ref. 2221

Deck-mounted mechanical basin mixer. Single hole mechanical mixer H. 60mm L. 100mm fitted with a hygienic flow straightener. Ø 35mm classic ceramic cartridge with pre-set maximum temperature limiter. Flow rate regulated at 5 lpm at 3 bar. Sculptured control lever. Without pop-up waste. PEX flexibles F3/8". Reinforced fixing. Mechanical mixer ideal for healthcare facilities, retirement and care homes, hospitals and clinics. Single hole suitable for people with reduced mobility. Mixer with 30-year warranty.

### Mechanical basin mixer - Ref. 2221

| Connector           | F3/8"               |
|---------------------|---------------------|
| Drop height         | 60mm                |
| Spout length        | 100mm               |
| Flow rate           | 5 lpm               |
| Temperature limiter | Yes                 |
| Finish              | Chrome-plated brass |
| Norms               | ACS 🔊 🙆             |
| Warranty            | 30 M                |