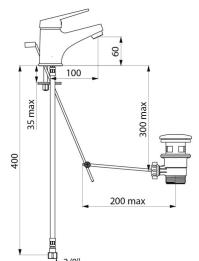

## **TECHNICAL CHARACTERISTICS**

Mechanical basin mixer - Ref. 2220

| Connector           | F3/8"               |
|---------------------|---------------------|
| Drop height         | 60mm                |
| Spout length        | 100mm               |
| Flow rate           | 5 lpm               |
| Temperature limiter | Yes                 |
| Finish              | Chrome-plated brass |
| Norms               | ACS OF DE           |
| Warranty            | 30 ES               |
|                     |                     |