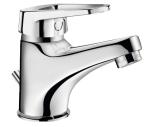

## Mechanical basin mixer

Ref. 2220

Single hole mechanical mixer H. 60mm, L. 100mm

2024 UK public price excluding VAT: £138.05

## **DESCRIPTION**

Mechanical basin mixer - Ref. 2220

Deck-mounted mechanical basin mixer.

Single hole mechanical mixer H. 60mm L. 100mm with a hygienic flow straightener.

 $\emptyset$  35mm classic ceramic cartridge with pre-set maximum temperature limiter. Flow rate regulated to 5 lpm.