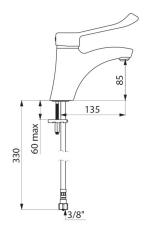

## TECHNICAL CHARACTERISTICS

Mechanical basin mixer - Ref. 2521L

| Connector           | F3/8"                |
|---------------------|----------------------|
| Height              | 185mm                |
| Drop height         | 85mm                 |
| Spout length        | 135mm                |
| Flow rate           | 5 lpm at 3 bar       |
| Temperature limiter | Yes                  |
| Finish              | Chrome-plated brass  |
| Norms               | ACS 🗓 🗓              |
| Warranty            | <b>30</b> 章 WARRANTY |