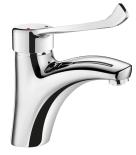

## **DESCRIPTION**

Mechanical basin mixer - Ref. 2521L

Deck-mounted mechanical basin mixer.

Single hole mechanical mixer H. 85mm L. 135mm fitted with BIOSAFE hygienic spout outlet.

Ø 40mm classic ceramic cartridge with pre-set maximum temperature limiter. Flow rate limited to 5 lpm at 3 bar.

Hygiene control lever L. 150mm.

Without pop-up waste.

PEX flexibles F3/8".

Fixing reinforced by 2 stainless steel rods.

Mechanical mixer ideal for healthcare facilities, retirement and care homes, hospitals and clinics.