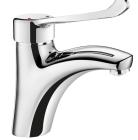

## **DESCRIPTION**

Mechanical basin mixer - Ref. 2521L

Deck-mounted mechanical basin mixer.

Single hole mechanical mixer H. 85mm L. 135mm fitted with BIOSAFE hygienic spout outlet.

Ø 40mm classic ceramic cartridge with pre-set maximum temperature limiter. Flow rate limited to 5 lpm at 3 bar.

Hygiene control lever L. 150mm.

Without pop-up waste.

PEX flexibles F3/8".

Fixing reinforced by 2 stainless steel rods.

Mechanical mixer ideal for healthcare facilities, retirement and care homes, hospitals and clinics.