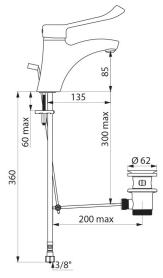

## Mechanical basin mixer

Ref. 2520L

Single hole mechanical mixer H. 85mm, L. 135mm

2025 UK public price excluding VAT: £214.64

Mechanical basin mixer - Ref. 2520L

Deck-mounted mechanical basin mixer.

Single hole mechanical mixer  $\,$  H. 85mm  $\,$  L. 135mm with BIOSAFE hygienic outlet.

## TECHNICAL CHARACTERISTICS

Mechanical basin mixer - Ref. 2520L

| Connector           | F3/8"               |
|---------------------|---------------------|
| Height              | 185mm               |
| Drop height         | 85mm                |
| Spout length        | 135mm               |
| Flow rate           | 5 lpm at 3 bar      |
| Temperature limiter | Yes                 |
| Finish              | Chrome-plated brass |
| Norms               | ACS () () ()        |
| Warranty            | 30 g                |
| Repairability       | 50 S REPARABILITY   |
|                     |                     |