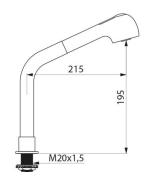

## **TECHNICAL CHARACTERISTICS**

Swivelling column with retracting hand spray H. 200mm - Ref. 1316

| Drop height  | 195mm             |
|--------------|-------------------|
| Spout length | 215mm             |
| Norms        | ACS               |
| Warranty     | 30 BU<br>WARRANTY |