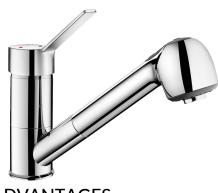

## Mechanical mixer with retracting hand spray

Ref. 2211

Single hole mechanical mixer with retracting hand spray

2024 UK public price excluding VAT: £306.13

Mechanical mixer with retracting hand spray - Ref. 2211

Deck-mounted mechanical sink mixer with retracting hand spray suitable for baby baths.

Single hole mixer with retracting hand spray and swivelling spout H. 105mm L. 200mm.

 $\ensuremath{\text{\varnothing}}$  40mm standard ceramic cartridge with pre-set maximum temperature limiter.

Securitouch thermal insulation prevents burns.

Mechanical mixer with retracting hand spray with 2 jet options: flow straightener/rain effect.

Body with smooth interior.

Flow rate limited to 7 lpm at 3 bar.

Chrome-plated brass body and solid control lever.

BIOSAFE flexible shower hose reduces bacterial proliferation: transparent polyurethane flexible hose ensures replacement if biofilm is present, smooth interior and exterior.

**ADVANTAGES** 

Hygiene: transparent hose with smooth interior

Ergonomic: solid lever is easy to grip

Comfort: retracting hand spray with 2 jet options

Securitouch: thermal insulation prevents burns