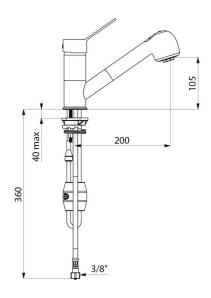

Deck-mounted mechanical sink mixer with retracting hand spray suitable for baby baths.

Single hole mixer with retracting hand spray and swivelling spout H. 105mm L. 200mm.

 $\ensuremath{\text{\varnothing}}$  40mm standard ceramic cartridge with pre-set maximum temperature limiter.

## TECHNICAL CHARACTERISTICS

Mechanical mixer with retracting hand spray - Ref. 2211

F2 /0"

| Connector           | F3/8"               |
|---------------------|---------------------|
| Height              | 162mm               |
| Drop height         | 105mm               |
| Spout length        | 200mm               |
| Flow rate           | 7 lpm at 3 bar      |
| Temperature limiter | Yes                 |
| Finish              | Chrome-plated brass |
| Norms               | ACS (1)             |
| Warranty            | 30 H<br>WARRANTY    |
|                     |                     |