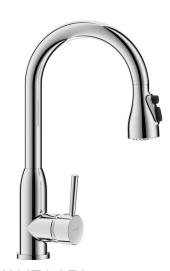

## Mechanical mixer with retracting hand spray

Ref. 2597

Single hole mechanical mixer with retracting hand spray

2025 UK public price excluding VAT: £457.21

Mechanical mixer with retracting hand spray - Ref. 2597

Deck-mounted mechanical mixer with retracting hand spray.

Single hole mixer with swivelling swan neck spout H. 210mm L. 210mm.

Mechanical mixer with scale resistant hand spray with 3 spray options: laminar flow, rain-effect and blade.

 $\ensuremath{\text{\varnothing}}$  40mm standard ceramic cartridge with pre-set maximum temperature limiter.

Flow rate 5 lpm at 3 bar.

Chrome-plated brass body and slimline control lever.

Hand spray for sinks with Nylon flexible hose with integrated non-return valve. F3/8" PEX flexibles .

Fixed via back nut.

Mixer with 30-year warranty.