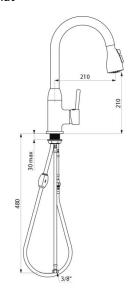

## TECHNICAL CHARACTERISTICS

Mechanical mixer with retracting hand spray - Ref. 2597

| Connector           | F3/8"               |
|---------------------|---------------------|
| Height              | 408mm               |
| Drop height         | 210mm               |
| Spout length        | 210mm               |
| Flow rate           | 5 lpm at 3 bar      |
| Temperature limiter | Yes                 |
| Finish              | Chrome-plated brass |
| Norms               | ACS (S)             |
| Warranty            | 30 S<br>WASFANTY    |
| Repairability       | 50 g                |
|                     |                     |