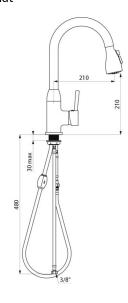

## TECHNICAL CHARACTERISTICS

Mechanical mixer with retracting hand spray - Ref. 2597

| Connector           | F3/8"               |
|---------------------|---------------------|
| Height              | 408mm               |
| Drop height         | 210mm               |
| Spout length        | 210mm               |
| Flow rate           | 5 lpm at 3 bar      |
| Temperature limiter | Yes                 |
| Finish              | Chrome-plated brass |
| Norms               | ACS 🗓 🗓             |
| Warranty            | 30 g                |