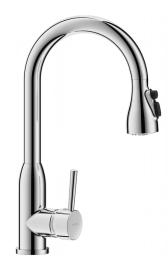

## Mechanical mixer with retracting hand spray

Ref. 2597

Single hole mechanical mixer with retracting hand spray

2024 UK public price excluding VAT: £443.88

Mechanical mixer with retracting hand spray - Ref. 2597

Deck-mounted mechanical mixer with retracting hand spray. Single hole mixer with swivelling swan neck spout H. 210mm L. 210mm. Mechanical mixer with scale resistant hand spray with 3 spray options. Ø 40mm standard ceramic cartridge with pre-set maximum temperature limiter.

Flow rate 5 lpm at 3 bar.

Chrome-plated brass body and slimline control lever.

Hand spray for sinks with Nylon flexible hose with integrated non-return valve. F3/8" PEX flexibles .

Fixed via back nut.

Mixer with 30-year warranty.