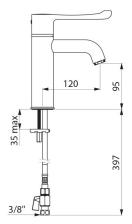

#### SECURITHERM thermostatic basin mixer - Ref. H9600

| Connector           | F3/8"                                       |
|---------------------|---------------------------------------------|
| Technology          | SECURITHERM Securitouch sequential<br>mixer |
| Drop height         | 95mm                                        |
| Spout length        | 120mm                                       |
| Flow rate           | 5 lpm at 3 bar                              |
| Temperature limiter | Yes                                         |
| Finish              | Chrome-plated brass                         |
| Norms               | ACS JWRAS 🌮 🙆 🖪                             |
| Warranty            | 30 MARANTY                                  |