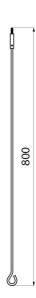

## **DESCRIPTION**

Ceiling support - Ref. 3365

ECO ceiling support for shower curtain rails.
Bright polished 304 stainless steel rod and chrome-plated brass.
Can be cut-to-size.
Length 0.80m.
For Ø 20mm shower curtain rails.
30-year warranty.

## **TECHNICAL CHARACTERISTICS**

Ceiling support - Ref. 3365

| Length   | 800mm                                                       |
|----------|-------------------------------------------------------------|
| Diameter | For Ø 20mm rails                                            |
| Finish   | Bright polished 304 stainless steel and chrome-plated brass |
| Warranty | 30 gg                                                       |