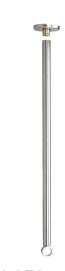

## **Ceiling support**

Ref. 4373

Cut-to-size

2025 UK public price excluding VAT: £71.02

## DESCRIPTION ADVANTAGES

Ceiling support - Ref. 4373

Ceiling support for shower curtain rails with removable fixing plate. Can be cut-to-size.

304 bright polished stainless steel tube, 1mm thick Length 1m.

For Ø 20mm shower curtain rails.

Concealed fixings.

30-year warranty.

Easy to install - can be cut to size