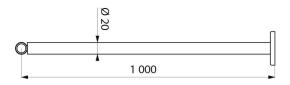

## **TECHNICAL CHARACTERISTICS**

Ceiling support - Ref. 4373

| Length    | 1000mm                              |
|-----------|-------------------------------------|
| Diameter  | Ø 20mm, for Ø 20mm rails            |
| Thickness | 1 mm                                |
| Finish    | 304 bright polished stainless steel |
| Warranty  | 30 g                                |