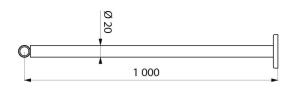

#### DESCRIPTION

Ceiling support - Ref. 4373

Ceiling support for shower curtain rails with removable fixing plate. Can be cut-to-size. 304 bright polished stainless steel tube, 1mm thick Length 1m. For Ø 20mm shower curtain rails. Concealed fixings. 30-year warranty.

#### Ceiling support - Ref. 4373

| Length    | 1000mm                              |
|-----------|-------------------------------------|
| Diameter  | Ø 20mm, for Ø 20mm rails            |
| Thickness | 1 mm                                |
| Finish    | 304 bright polished stainless steel |
| Warranty  | 30 MARRANTY                         |