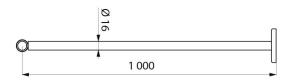

#### DESCRIPTION

Ceiling support - Ref. 3372

Ceiling support for shower curtain rails with removable fixing plate. Can be cut-to-size. Bright polished 304 stainless steel tube, 1mm thick Length 1m. For Ø 16mm shower curtain rails. 30-year warranty.

#### Ceiling support - Ref. 3372

| Length    | 1000mm                              |
|-----------|-------------------------------------|
| Diameter  | Ø 16mm, for Ø 16mm rails            |
| Thickness | 1 mm                                |
| Finish    | 304 bright polished stainless steel |
| Warranty  | 30 MARANTY                          |