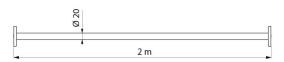

#### DESCRIPTION

Straight curtain rail - Ref. 4359

Cut-to-size straight shower curtain rail. Concealed fixings. Shower curtain rod made from bright polished 304 stainless steel tube, 1mm thick Dimensions: Ø 20mm, 2m can be cut to size. 30-year warranty.

#### Straight curtain rail - Ref. 4359

| Length   | 2m                              |
|----------|---------------------------------|
| Diameter | Ø 20mm                          |
| Finish   | Bright polished stainless steel |
| Warranty | 30 B                            |