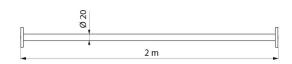

## **DESCRIPTION**

Straight curtain rail - Ref. 4359

Cut-to-size straight shower curtain rail.

Concealed fixings.

Shower curtain rod made from bright polished 304 stainless steel tube, 1mm thick

Dimensions: Ø 20mm, 2m can be cut to size.

## TECHNICAL CHARACTERISTICS

Straight curtain rail - Ref. 4359

| Length   | 2m                              |
|----------|---------------------------------|
| Diameter | Ø 20mm                          |
| Finish   | Bright polished stainless steel |
| Warranty | 30 g                            |