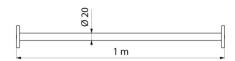

## **DESCRIPTION**

Straight curtain rail - Ref. 2359

Cut-to-size shower curtain rail.

Concealed fixings.

Rod for shower curtains made from bright polished 304 stainless steel tube, 1mm thick

Dimensions: Ø 20mm, 1m can be cut to size.

## **TECHNICAL CHARACTERISTICS**

Straight curtain rail - Ref. 2359

| Length   | 1m                              |
|----------|---------------------------------|
| Diameter | Ø 20mm                          |
| Finish   | Bright polished stainless steel |
| Warranty | 30 g                            |