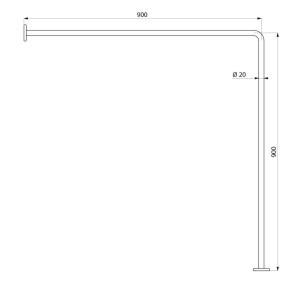

## **DESCRIPTION**

Angled curtain rail - Ref. 1367

Angled curtain rail for showers Bright polished 304 stainless steel angled rod, 1mm thick, for shower curtains. Dimensions: Ø 20mm - 0.90 x 0.90m. Concealed fixings. 30-year warranty.

## **TECHNICAL CHARACTERISTICS**

Angled curtain rail - Ref. 1367

| Length   | 0.9m                            |
|----------|---------------------------------|
| Diameter | Ø 20mm                          |
| Finish   | Bright polished stainless steel |
| Warranty | 30 g                            |