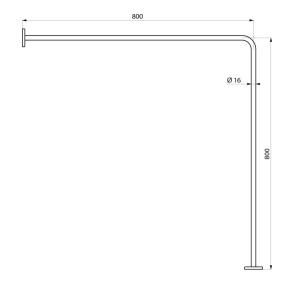

## **DESCRIPTION**

Angled curtain rail - Ref. 361

Fixed, angled shower curtain.

Rod for angled shower curtain made from bright polished 304 stainless steel, 1mm thick

Dimensions: Ø 16mm - 0.80 x 0.80m.

30-year warranty.

## **TECHNICAL CHARACTERISTICS**

Angled curtain rail - Ref. 361

| Length   | 0.8m                            |
|----------|---------------------------------|
| Diameter | Ø 16mm                          |
| Finish   | Bright polished stainless steel |
| Warranty | 30 g                            |