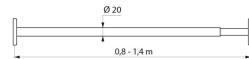

#### Straight curtain rail - Ref. 359

Straight, extendable curtain rail. Rod for extendable curtain rail adjusts from 0.80 - 1.40m simply by rotating the tube. Bright polished 304 stainless steel. Ø 20mm, 1mm thick. 30-year warranty.

#### Straight curtain rail - Ref. 359

Length

0.80 - 1.40m

Bright polished stainless steel

Ø 20mm

30

Diameter

Finish