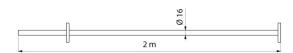

### DESCRIPTION

Straight curtain rail - Ref. 356

Cut-to-size straight curtain rail. Rod for shower curtains made from bright polished 304 stainless steel tube, 1mm thick. Dimensions: Ø 16mm - 2m. 30-year warranty.

#### Straight curtain rail - Ref. 356

| Length   | 2m                              |
|----------|---------------------------------|
| Diameter | Ø 16mm                          |
| Finish   | Bright polished stainless steel |
| Warranty | 30 MARANTY                      |