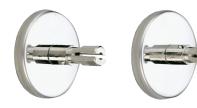

## Fixing plate

Ref. 2392

For Ø 20mm tubes

2024 UK public price excluding VAT: £32.91

## **DESCRIPTION**

Fixing plate - Ref. 2392

Pack of two fixing plates for Ø 20mm shower curtain rails. To mount shower curtain rail assembly. Concealed fixings via a 304 stainless steel fixing plate. With push-fit connectors for mounting. Supplied with 4 screws 4 x 30 and 4 rawl plugs. 30-year warranty.