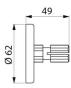

## **TECHNICAL CHARACTERISTICS**

Fixing plate - Ref. 2392

| Diameter | Ø 18mm for Ø 20mm rails |  |
|----------|-------------------------|--|
| Norms    | <u>©</u>                |  |
| Warranty | 30 g                    |  |