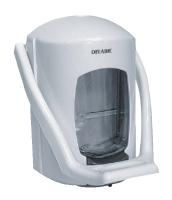

#### DESCRIPTION

Wall-mounted liquid soap dispenser, elbow control, 0.9 litres - Ref. 6712

Wall-mounted liquid soap dispenser. With elbow control. White ABS. With lock. Window for monitoring soap level. Capacity: 0.9 litre. Push-button with non-drip system. Dimensions: 95 x 130 x 215mm.