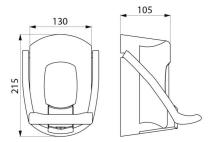

#### DESCRIPTION

Wall-mounted liquid soap dispenser, elbow control, 0.9 litres - Ref. 6712

Wall-mounted liquid soap dispenser. With elbow control. White ABS. With lock. Window for monitoring soap level. Capacity: 0.9 litre. Push-button with non-drip system. Dimensions: 95 x 130 x 215mm.

### Wall-mounted liquid soap dispenser, elbow control, 0.9 litres - Ref. 6712

| Height   | 215mm                      |
|----------|----------------------------|
| Depth    | 105mm                      |
| Width    | 130mm                      |
| Finish   | White ABS                  |
| Warranty | 30 <sup>3</sup><br>WARANTY |