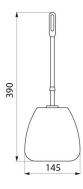

## **DESCRIPTION**

Hypereco wall-mounted toilet brush set - Ref. 3361

Wall-mounted toilet brush set, can also be floor standing. With Nylon toilet brush. Dimensions: 145 x 390mm. Toilet brush can be ordered separately (ref.3362).

## **TECHNICAL CHARACTERISTICS**

Hypereco wall-mounted toilet brush set - Ref. 3361

| Height   | 390mm              |
|----------|--------------------|
| Width    | 145mm              |
| Finish   | Nylon toilet brush |
| Warranty | 30 <sup>§</sup>    |