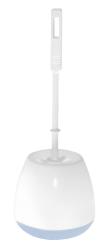

## Hypereco wall-mounted toilet brush set

Ref. 3361

Wall mounted or floor standing

2024 UK public price excluding VAT: £15.21

## **DESCRIPTION**

Hypereco wall-mounted toilet brush set - Ref. 3361

Wall-mounted toilet brush set, can also be floor standing. With Nylon toilet brush. Dimensions: 145 x 390mm. Toilet brush can be ordered separately (ref.3362).