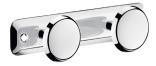

## Hypereco double robe hook

Ref. 612

Bright polished 304 stainless steel

2024 UK public price excluding VAT: £17.63

## **DESCRIPTION**

Hypereco double robe hook - Ref. 612

Hypereco robe hook. Wall-mounted clothes hook with two round heads. Bright polished 304 stainless steel. Dimensions: 200 x 43mm, Ø 55mm.