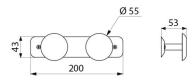

## **DESCRIPTION**

Hypereco double robe hook - Ref. 612

Hypereco robe hook. Wall-mounted clothes hook with two round heads. Bright polished 304 stainless steel. Dimensions: 200 x 43mm, Ø 55mm.

## **TECHNICAL CHARACTERISTICS**

Hypereco double robe hook - Ref. 612

| Height   | 43mm                                |
|----------|-------------------------------------|
| Depth    | 53mm                                |
| Length   | 200mm                               |
| Diameter | Ø 55mm                              |
| Finish   | Bright polished 304 stainless steel |
| Warranty | <b>30</b> 克<br>WARRANTY             |