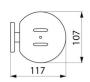

## TECHNICAL CHARACTERISTICS

Wall-mounted soap dish - Ref. 510627S

| Depth     | 117mm                              |
|-----------|------------------------------------|
| Length    | 107mm                              |
| Thickness | 1.5mm                              |
| Finish    | Polished satin 304 stainless steel |
|           |                                    |
| Norms     | <u>©</u>                           |