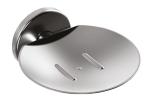

## Wall-mounted soap dish

Ref. 510627S

Polished satin 304 stainless steel

2024 UK public price excluding VAT: £42.51

## **DESCRIPTION**

Wall-mounted soap dish - Ref. 510627S

Wall-mounted soap dish.
Robust model.
Soap dish for showers or washbasins.
304 Stainless steel with polished satin finish.
Stainless steel thickness: 1.5mm.
Concealed fixings.
30-year warranty.