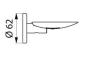

## TECHNICAL CHARACTERISTICS

Wall-mounted soap dish - Ref. 510627S

| Depth     | 117mm                              |
|-----------|------------------------------------|
| Length    | 107mm                              |
| Thickness | 1.5mm                              |
| Finish    | Polished satin 304 stainless steel |
|           |                                    |
| Norms     | <u>©</u>                           |