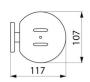

## TECHNICAL CHARACTERISTICS

Wall-mounted soap dish - Ref. 510627P

| 117mm                               |
|-------------------------------------|
| 107mm                               |
| 1.5mm                               |
| Bright polished 304 stainless steel |
|                                     |
|                                     |
|                                     |