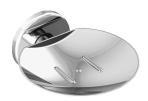

## Wall-mounted soap dish

Ref. 510627P

Bright polished 304 stainless steel

2024 UK public price excluding VAT: £42.51

## **DESCRIPTION**

Wall-mounted soap dish - Ref. 510627P

Wall-mounted soap dish.
Robust model.
Soap dish for showers or washbasins.
304 stainless steel with bright polished finish.
Stainless steel thickness: 1.5mm.
Concealed fixings.
30-year warranty.