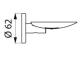

## TECHNICAL CHARACTERISTICS

Wall-mounted soap dish - Ref. 510627P

| 117mm                               |
|-------------------------------------|
| 107mm                               |
| 1.5mm                               |
| Bright polished 304 stainless steel |
|                                     |
|                                     |
|                                     |