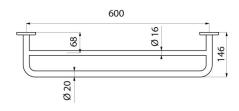

## **TECHNICAL CHARACTERISTICS**

Towel rail - Ref. 510790P

| Depth    | 146mm                               |
|----------|-------------------------------------|
| Length   | 600mm                               |
| Diameter | Ø 20mm and Ø 16mm                   |
| Finish   | 304 bright polished stainless steel |
| Norms    |                                     |
| Warranty | 30 S WARRANTY                       |