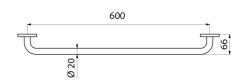

## **TECHNICAL CHARACTERISTICS**

Towel rail - Ref. 510788P

| Depth    | 66mm                                |
|----------|-------------------------------------|
| Length   | 600mm                               |
| Diameter | Ø 20mm                              |
| Finish   | 304 bright polished stainless steel |
| Norms    | ©                                   |
| NOTITIS  | Store C                             |