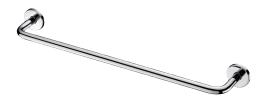

## **Towel rail**

Ref. 510788P

Ø 20mm, 1 rail

2024 UK public price excluding VAT: £41.82

## **DESCRIPTION**

Towel rail - Ref. 510788P

Single towel rail for bathrooms.

Designer towel rail.

Robust model.

Ø 20mm rail, length 600mm.

Bright polished bacteriostatic 304 stainless steel.

Wall-mounted towel rail with concealed fixings.