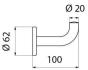

#### DESCRIPTION

White powder-coated stainless steel coat hook, long model - Ref. 4047EW

Designer coat hook, long model. Wall-mounted robe hook. White powder-coated 304 stainless steel. Tube Ø 20mm, metal thickness 1mm. Concealed fixings. Dimensions: Ø 62 x 100 x 73mm. 30-year warranty.

## White powder-coated stainless steel coat hook, long model - Ref. 4047EW

| Height    | 73mm                                    |
|-----------|-----------------------------------------|
| Depth     | 100mm                                   |
| Width     | Ø 62mm                                  |
| Diameter  | Tube Ø 20mm                             |
| Thickness | 1mm                                     |
| Finish    | White powder-coated 304 stainless steel |
| Norms     | 0                                       |
| Warranty  | 30 KARANTY                              |