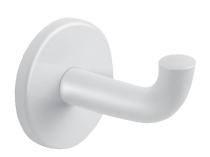

# White powder-coated stainless steel coat hook, long model

Ref. 4047EW

White powder-coated 304 stainless steel

2024 UK public price excluding VAT: £18.80

#### DESCRIPTION

White powder-coated stainless steel coat hook, long model - Ref. 4047EW

Designer coat hook, long model. Wall-mounted robe hook. White powder-coated 304 stainless steel. Tube Ø 20mm, metal thickness 1mm. Concealed fixings. Dimensions: Ø 62 x 100 x 73mm. 30-year warranty.