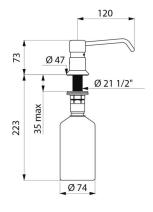

## TECHNICAL CHARACTERISTICS

Liquid soap dispenser, 0.5-litre - Ref. 729512

| Height       | 73mm, beneath the basin 223mm                |
|--------------|----------------------------------------------|
| Spout length | 120mm                                        |
| Volume       | 0.5-litre tank                               |
| Finish       | Chrome-plated brass body and push-<br>button |
| Norms        |                                              |
| Warranty     | 30 WARRANTY                                  |