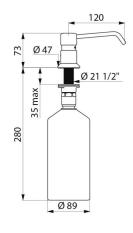

## TECHNICAL CHARACTERISTICS

Liquid soap dispenser, 1-litre - Ref. 729012

| Height       | 73mm, under basin 280mm                |
|--------------|----------------------------------------|
| Spout length | 120mm                                  |
| Volume       | 1-litre tank                           |
| Finish       | Body and button in chrome-plated brass |
| Norms        |                                        |
| Warranty     | 30 WARRANTY                            |