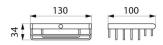

## **DESCRIPTION**

Wall-mounted, rectangular wire soap basket - Ref. 569

Wall-mounted, rectangular wire soap basket. Robust model. Bright polished stainless steel finish. Dimensions: 100 x 130 x 34mm.

## TECHNICAL CHARACTERISTICS

Wall-mounted, rectangular wire soap basket - Ref. 569

| Height | 34mm                            |
|--------|---------------------------------|
| Depth  | 100mm                           |
| Width  | 130mm                           |
| Finish | Bright polished stainless steel |
| Norms  |                                 |
|        |                                 |