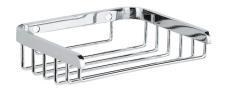

## Wall-mounted, rectangular wire soap basket

Ref. 569

Bright polished stainless steel

2024 UK public price excluding VAT: £37.88

## **DESCRIPTION**

Wall-mounted, rectangular wire soap basket - Ref. 569

Wall-mounted, rectangular wire soap basket. Robust model. Bright polished stainless steel finish. Dimensions: 100 x 130 x 34mm.