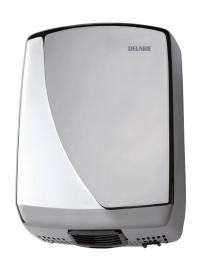

## Automatic hand dryer activated via optical cell, 304 stainless steel

Ref. 6631

Optical cell

2024 UK public price excluding VAT: £607.21

Automatic hand dryer activated via optical cell, 304 stainless steel - Ref. 6631

Automatically activated by optical cell.

304 stainless steel cover, bright polished finish.

Dimensions: 124 x 216 x 318mm.

Weight: 3.8kg.

Power: 1,960W. 50 Hz. Airflow: 65 l/second. Flow noise level: 58 dBA.

Class I, IPX1. CE marked, TÜV GS. 3-year warranty.

## **ADVANTAGES**

Low sound level (58 dBA)

Automatically activated by optical