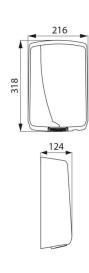

Automatically activated by optical cell.

304 stainless steel cover, bright polished finish.

Dimensions: 124 x 216 x 318mm.

Weight: 3.8kg.

Power: 1,960W. 50 Hz. Airflow: 65 l/second. Flow noise level: 58 dBA.

## **TECHNICAL CHARACTERISTICS**

Automatic hand dryer activated via optical cell, 304 stainless steel - Ref. 6631

| Height   | 318mm                                     |
|----------|-------------------------------------------|
| Depth    | 124mm                                     |
| Width    | 216mm                                     |
| Finish   | Bright polished 304 stainless steel cover |
| Norms    | CE @                                      |
| Warranty |                                           |