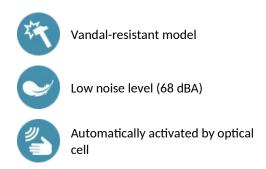

#### DESCRIPTION

Hand dryer automatically activated by optical cell, with 360° nozzle - Ref. 6615

Automatic hand dryer. Vandal-resistant model. Automatically activated via optical cell. 360° rotating nozzle. Metal thickness: 1.2mm. White, enamelled cast steel cover. Dimensions: 210 x 280 x 220mm. Weight: 3.5kg. Power: 2,000W.50-60 Hz. Air flow: 95 I/sec. Low noise level: 68 dBA. Class II maximum security (double insulated electrical appliance), IP23. CE, TÜV GS. Warranty: 3 years.

### **ADVANTAGES**