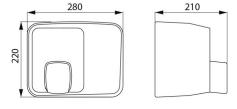

#### DESCRIPTION

Hand dryer automatically activated by optical cell, with 360° nozzle - Ref. 6615

Automatic hand dryer. Vandal-resistant model. Automatically activated via optical cell. 360° rotating nozzle. Metal thickness: 1.2mm. White, enamelled cast steel cover. Dimensions: 210 x 280 x 220mm. Weight: 3.5kg. Power: 2,000W.50-60 Hz. Air flow: 95 I/sec. Low noise level: 68 dBA. Class II maximum security (double insulated electrical appliance), IP23. CE, TÜV GS. Warranty: 3 years.

## **TECHNICAL CHARACTERISTICS**

Hand dryer automatically activated by optical cell, with 360° nozzle  $\,$  - Ref. 6615  $\,$ 

| Height    | 220mm                             |
|-----------|-----------------------------------|
| Depth     | 210mm                             |
| Width     | 280mm                             |
| Thickness | 1.2mm                             |
| Finish    | White, enamelled cast steel cover |
| Norms     | CE ©                              |
| Warranty  | 3                                 |