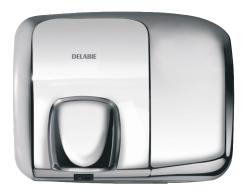

# Hand dryer automatically activated by optical cell, with 360° nozzle

Ref. 6613D

Optical cell

2024 UK public price excluding VAT: £834.92

#### DESCRIPTION

Hand dryer automatically activated by optical cell, with 360° nozzle - Ref. 6613D

Automatic hand dryer. Vandal-resistant model. Electrical hand dryer automatically activated via optical cell. 360° rotating nozzle. Metal thickness: 1.2mm. Cover 304 stainless steel, bright polished finish. Dimensions: 210 x 280 x 220mm. Weight: 3.5kg. Power: 2,000W. 50-60Hz. Airflow: 95 l/second. Low noise level: 68 dBA. Maximum safety, Class II insulation(double electrical insulation), IP23. CE marked, TÜV GS. 3-year warranty.