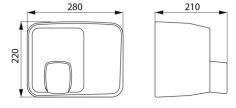

#### DESCRIPTION

Hand dryer automatically activated by optical cell, with 360° nozzle - Ref. 6613D

Automatic hand dryer. Vandal-resistant model. Electrical hand dryer automatically activated via optical cell. 360° rotating nozzle. Metal thickness: 1.2mm. Cover 304 stainless steel, bright polished finish. Dimensions: 210 x 280 x 220mm. Weight: 3.5kg. Power: 2,000W. 50-60Hz. Airflow: 95 l/second. Low noise level: 68 dBA. Maximum safety, Class II insulation(double electrical insulation), IP23. CE marked, TÜV GS. 3-year warranty.

## **TECHNICAL CHARACTERISTICS**

Hand dryer automatically activated by optical cell, with 360° nozzle  $\,$  - Ref. 6613D

| Height    | 220mm                                      |
|-----------|--------------------------------------------|
| Depth     | 210mm                                      |
| Width     | 280mm                                      |
| Thickness | 1.2mm                                      |
| Finish    | 304 stainless steel, bright polished cover |
| Norms     | CE ©                                       |
| Warranty  |                                            |