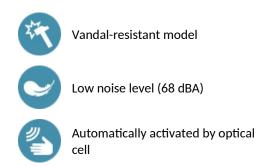

#### DESCRIPTION

Hand dryer automatically activated by optical cell, with 360° nozzle - Ref. 6613D

Automatic hand dryer. Vandal-resistant model. Electrical hand dryer automatically activated via optical cell. 360° rotating nozzle. Metal thickness: 1.2mm. Cover 304 stainless steel, bright polished finish. Dimensions: 210 x 280 x 220mm. Weight: 3.5kg. Power: 2,000W. 50-60Hz. Airflow: 95 l/second. Low noise level: 68 dBA. Maximum safety, Class II insulation(double electrical insulation), IP23. CE marked, TÜV GS. 3-year warranty.

### **ADVANTAGES**