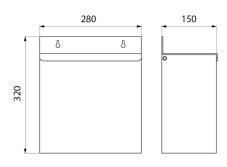

Capacity 13 litres.

Stainless steel 1mm thick.

Dimensions: 150 x 280 x 320mm.

30-year warranty.

## TECHNICAL CHARACTERISTICS

Wall-mounted stainless steel bin with lid, 13 litres - Ref. 462

| 320mm                           |
|---------------------------------|
| 150mm                           |
| 280mm                           |
| Bright polished stainless steel |
|                                 |
| <b>3</b> 0%                     |
|                                 |