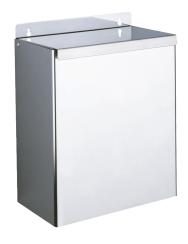

## Wall-mounted stainless steel bin with lid, 13 litres

Ref. 462

Bin for paper towels and waste paper with lid

2024 UK public price excluding VAT: £189.33

## **DESCRIPTION**

Wall-mounted stainless steel bin with lid, 13 litres - Ref. 462

Wall-mounted rectangular stainless steel bin for paper towels and waste paper.

Robust model with lid.

Bright polished stainless steel.

Capacity 13 litres.

Stainless steel 1mm thick.

Dimensions: 150 x 280 x 320mm.

30-year warranty.