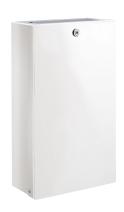

## Wall-mounted bin with lid and lock, 16 litres

Ref. 6612

Bin for paper towels and waste paper with lid

2024 UK public price excluding VAT: £259.88

## **DESCRIPTION**

Wall-mounted bin with lid and lock, 16 litres - Ref. 6612

Wall-mounted rectangular bin for paper towels and waste paper. System for fixing a bag in the bin.
With lock and standard DELABIE key.
Bright polished stainless steel lid.
Capacity 16 litres.
Metal thickness: 1mm.
White powder-coated.