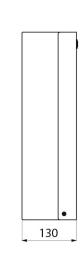

Dimensions: 130 x 275 x 475mm.

30-year warranty.

## **TECHNICAL CHARACTERISTICS**

Wall-mounted bin with lid and lock, 16 litres - Ref. 6612

| Height    | 475mm               |
|-----------|---------------------|
| Depth     | 130mm               |
| Width     | 275mm               |
| Thickness | 1mm                 |
| Finish    | White powder-coated |
| Norms     | <u>©</u>            |
| Warranty  | 30 g                |
|           |                     |