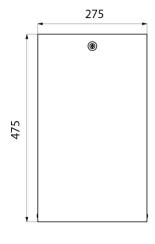

Dimensions: 130 x 275 x 475mm.

30-year warranty.

## **TECHNICAL CHARACTERISTICS**

Wall-mounted bin with lid and lock, 16 litres - Ref. 6612

| Height    | 475mm               |
|-----------|---------------------|
| Depth     | 130mm               |
| Width     | 275mm               |
| Thickness | 1mm                 |
| Finish    | White powder-coated |
| Norms     | <u>©</u>            |
| Warranty  | 30 g                |
|           |                     |