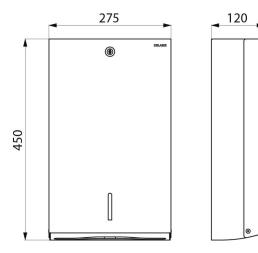

#### DESCRIPTION

Wall-mounted paper towel dispenser, for 750 sheets - Ref. 6607D

Wall-mounted paper towel dispenser. Paper towel dispenser with lock and standard DELABIE key. With level control. Capacity 750 sheets. Stainless steel thickness: 1mm. Polished satin stainless steel. Dimensions: 130 x 275 x 450mm. Pack of folded paper towels can be ordered separately (ref. 6606). Paper towel dimensions: open 230 x 250mm, folded 115 x 250mm. 30-year warranty.

#### Wall-mounted paper towel dispenser, for 750 sheets - Ref. 6607D

| Height          | 450mm                          |
|-----------------|--------------------------------|
| Depth           | 130mm                          |
| Width           | 275mm                          |
| Thickness       | 1mm                            |
|                 |                                |
| Finish          | Polished satin stainless steel |
| Finish<br>Norms | Polished satin stainless steel |
|                 |                                |