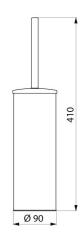

## DESCRIPTION Toilet brush set with lid - Ref. 4050EW

Toilet brush set with lid. Robust toilet brush set. Floor-standing model. Bacteriostatic white powder-coated 304 stainless steel. Easy to clean: plastic bowl can be removed from above. Plastic bowl with reservoir: avoids toilet brush sitting in residual water and reduces the risk of splashing when next used. Toilet brush automatically centres itself in the holder. Stainless steel thickness: 1mm body. Dimensions: Ø 90 x 410mm. 30-year warranty.

### Toilet brush set with lid - Ref. 4050EW

| Height        | 410mm                                   |
|---------------|-----------------------------------------|
| Width         | Ø 90mm                                  |
| Thickness     | 1mm                                     |
| Finish        | 304 stainless steel, white epoxy coated |
| Warranty      | 30 MARANTY                              |
| Repairability |                                         |