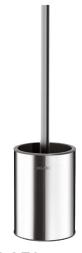

## Toilet brush set

Ref. 4049S

Floor-standing model

2024 UK public price excluding VAT: £63.50

## **DESCRIPTION**

Toilet brush set - Ref. 4049S

Toilet brush set.

Robust toilet brush set.

Floor-standing model.

Bacteriostatic polished satin 304 stainless steel.

Easy to clean: plastic bowl can be removed from above.

Plastic bowl with reservoir: avoids toilet brush sitting in residual water and

reduces the risk of splashing when next used.

Stainless steel thickness: 1mm body.

Dimensions: Ø 90 x 330mm.

30-year warranty.