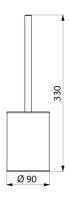

Plastic bowl with reservoir: avoids toilet brush sitting in residual water and

reduces the risk of splashing when next used.

Stainless steel thickness: 1mm body.

Dimensions: Ø 90 x 330mm.

30-year warranty.

## **TECHNICAL CHARACTERISTICS**

Toilet brush set - Ref. 4049S

| 330mm                              |
|------------------------------------|
| Ø 90mm                             |
| 1mm                                |
| Polished satin 304 stainless steel |
| <u> </u>                           |
|                                    |
|                                    |