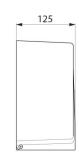

With back-piece: protects paper from imperfections in wall, humidity and dust.

With lock and standard DELABIE key.

Level control.

Dimensions: Ø 225mm, depth 125mm.

30-year warranty.

## **TECHNICAL CHARACTERISTICS**

Jumbo toilet paper dispenser - 200m - Ref. 2902

| Depth    | 125mm                              |
|----------|------------------------------------|
| Width    | Ø 225mm                            |
| Finish   | Polished satin 304 stainless steel |
| Norms    | <u> </u>                           |
| Warranty | 30 WARRANTY                        |