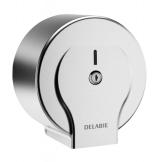

## Jumbo toilet paper dispenser - 200m

Ref. 2902

Large model for rolls 200m

2024 UK public price excluding VAT: £117.88

## **DESCRIPTION**

Jumbo toilet paper dispenser - 200m - Ref. 2902

Wall-mounted toilet paper dispenser.

Large model for 200m rolls.

Toilet paper dispenser made from polished satin 304 stainless steel.

One-piece hinged cover for easy maintenance and better hygiene.

With back-piece: protects paper from imperfections in wall, humidity and dust.

With lock and standard DELABIE key.

Level control.

Dimensions: Ø 225mm, depth 125mm.

30-year warranty.