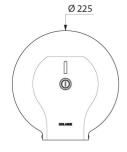

With back-piece: protects paper from imperfections in wall, humidity and dust.

With lock and standard DELABIE key.

Level control.

Dimensions: Ø 225mm, depth 125mm.

30-year warranty.

## **TECHNICAL CHARACTERISTICS**

Jumbo toilet paper dispenser - 200m - Ref. 2902

| Depth    | 125mm                              |
|----------|------------------------------------|
| Width    | Ø 225mm                            |
| Finish   | Polished satin 304 stainless steel |
| Norms    | <u> </u>                           |
| Warranty | 30 WARRANTY                        |